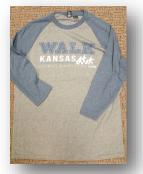

#### **Baseball Tee (3/4 Sleeve)**

Available in Navy/Grey Frost Only

Sizes are available in X-Small—4XL

Registration Package (Shirt+Registration): \$23.50

T-Shirt Only (Purchased after Registration): \$15.75

QTY \_\_\_\_\_

Size(s) \_\_\_\_\_